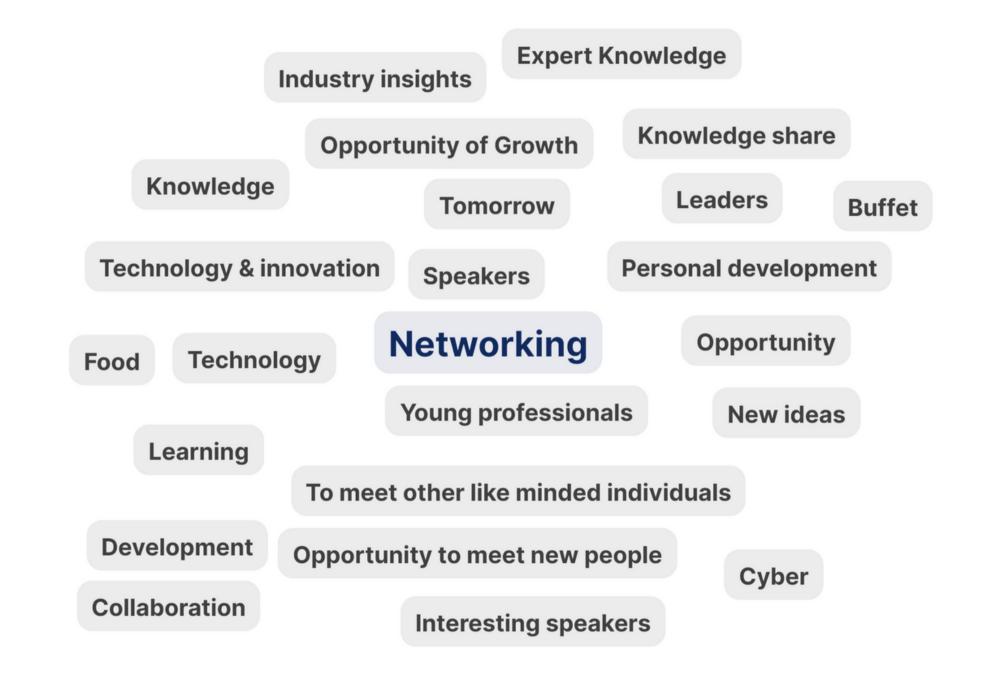

## What interested you in this conference today?

#### Why?

Delegates were asked why they wanted to attend this year's conference. These are their answers. The most common answer this year was Networking.

> \*This answer is in a word cloud format, which means the larger the text the more common the answer.