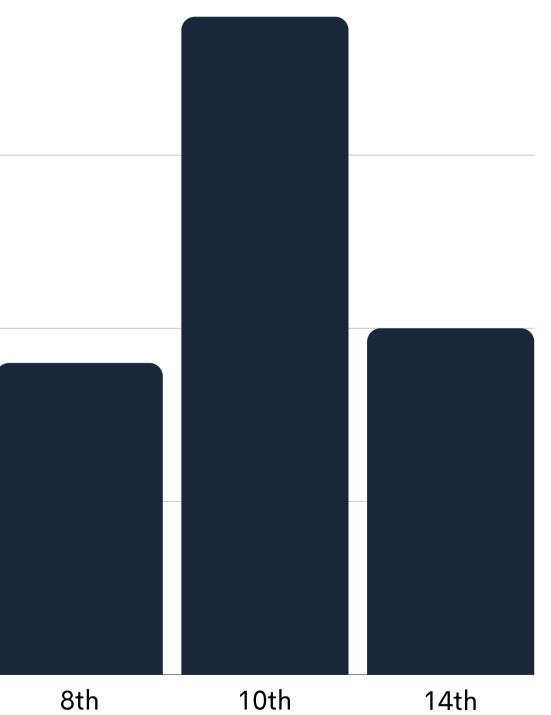

# Where do you think insurance scored as a career of choice - out of 16? -

#### **The correct answer - 10th**

A majority of delegates got this right! Banking & Insurance were combined and came 10th out of 16 in career choices.

This Data has been collated from the Market Polices & Practices Returns, gathered by Lloyd's.