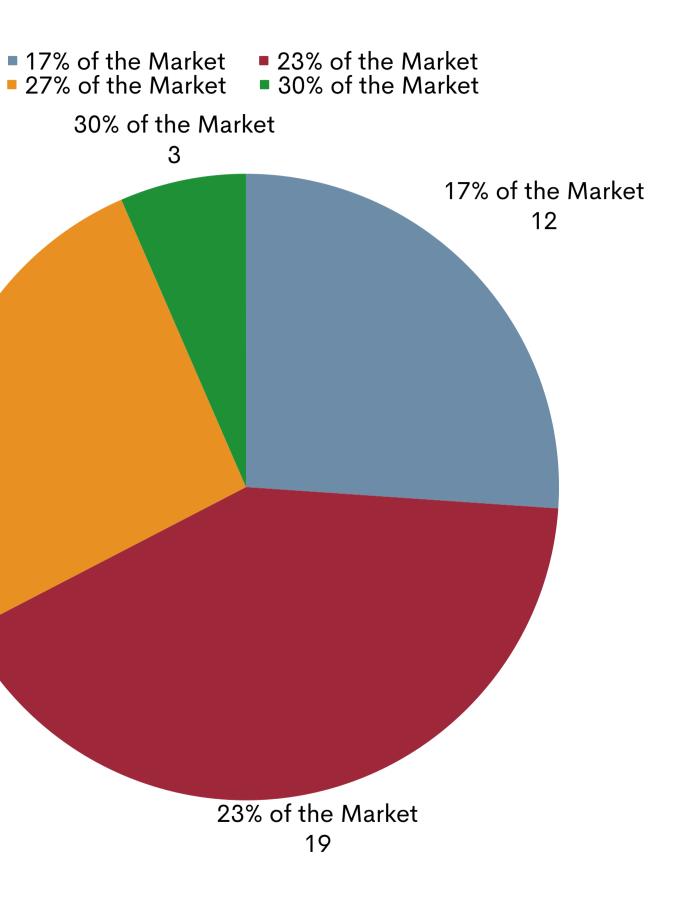

## What % of the market is under 30?

#### **The correct answer - 23%**

A majority of delegates got this answer correct. The market is slowly getting younger, and this is a problem that we have to solve, as most professionals are at the other end of their careers and will be exiting the industry in the next decade.

This Data has been collated from the Market Polices & Practices Returns, gathered by Lloyd's.

27% of the Market 12