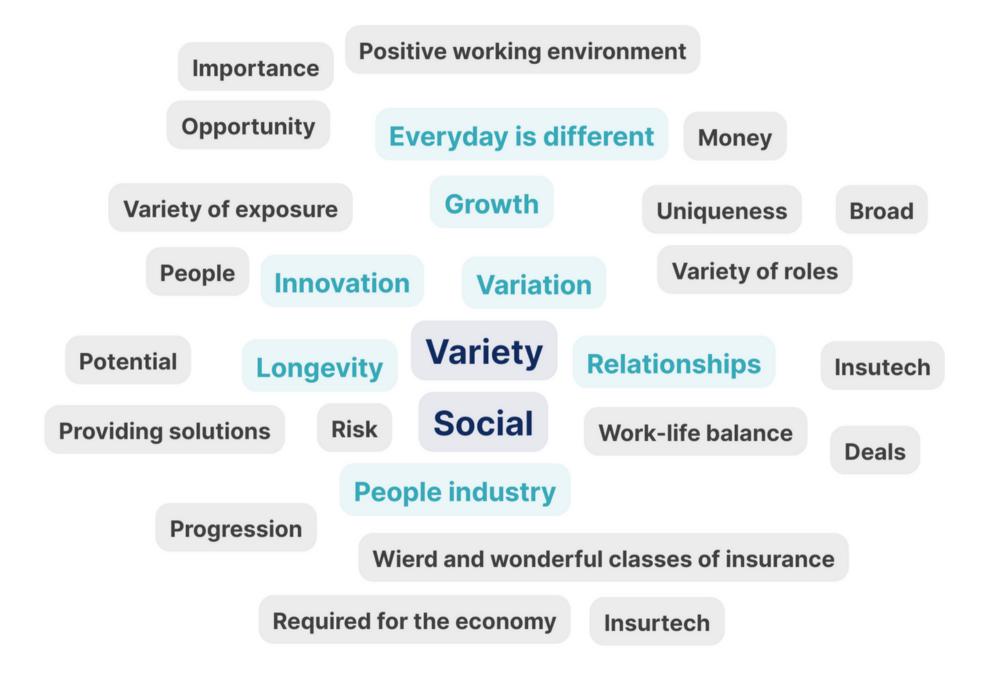

#### What most interests you about the insurance sector as a career?

#### Why the London Insurance Market?

The diversity of specialisms within the Market and the social component was key in attracting new entrants. Whether delegates knew about the social element of our Market before joining or after isn't clear, but it seems to be a component that helps bind people together and retain them.

\*This answer is in a word cloud format, which means the larger the text the more common the answer.