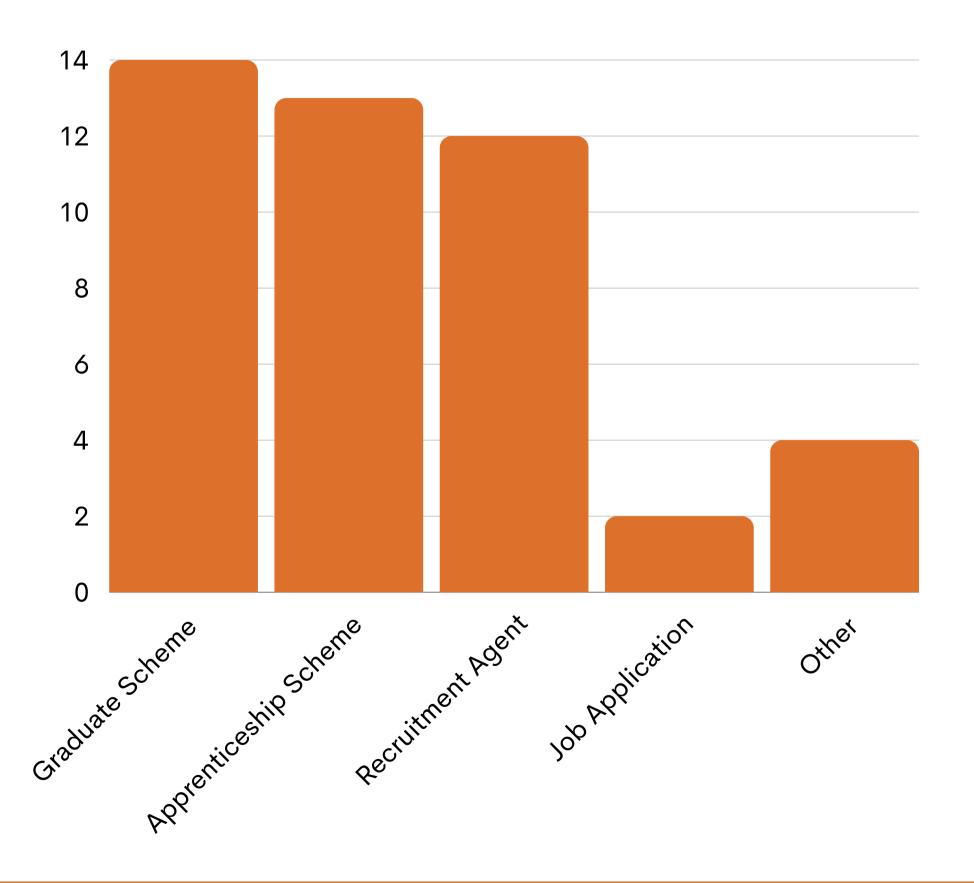

## How did you enter the insurance Market?

#### **Navigating Career Entry**

Many respondents entering the insurance market through graduate schemes indicate the popularity and effectiveness of these structured programs for recent graduates. Still, in recent times, there has been a huge increase in those entering via the Apprenticeship route, which is much welcomed.