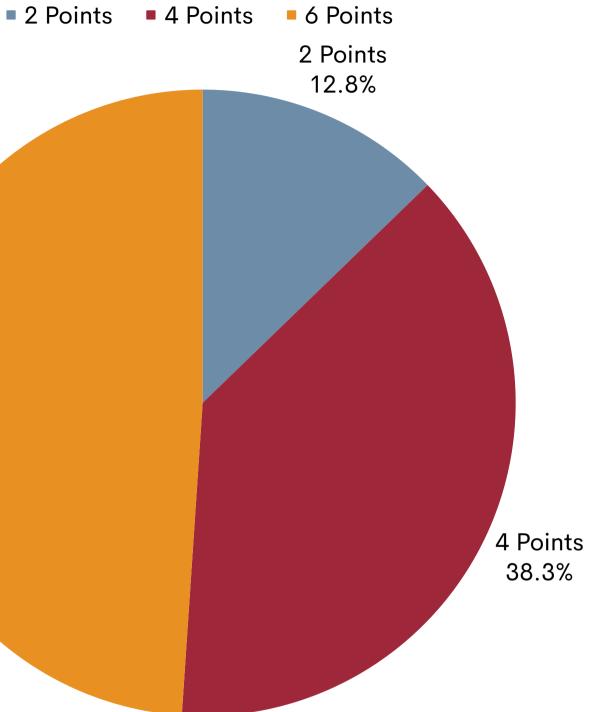

#### How many points has women in leadership increased by since 2021?

#### The correct answer - 6

There again, our delegates were spot on. Women in leadership have improved by 2 points since 2021.

6 Points 48.9%

This Data has been collated from the Market Polices & Practices Returns, gathered by Lloyd's.