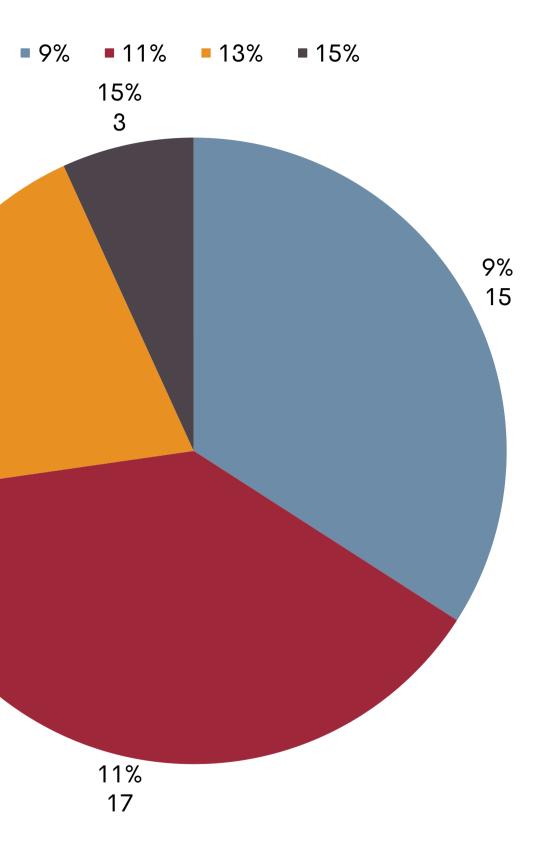

# What do you think is the ethnic minority representation in the market?

#### **The correct answer - 13%**

Our delegates were just short on this, but not far out. These stats demonstrate that the Market is improving its inclusion, diversity and demographics. More information around these statistics will be published very soon by Lloyd's - so keep a look our.

This Data has been collated from the Market Polices & Practices Returns, gathered by Lloyd's.

13%

9