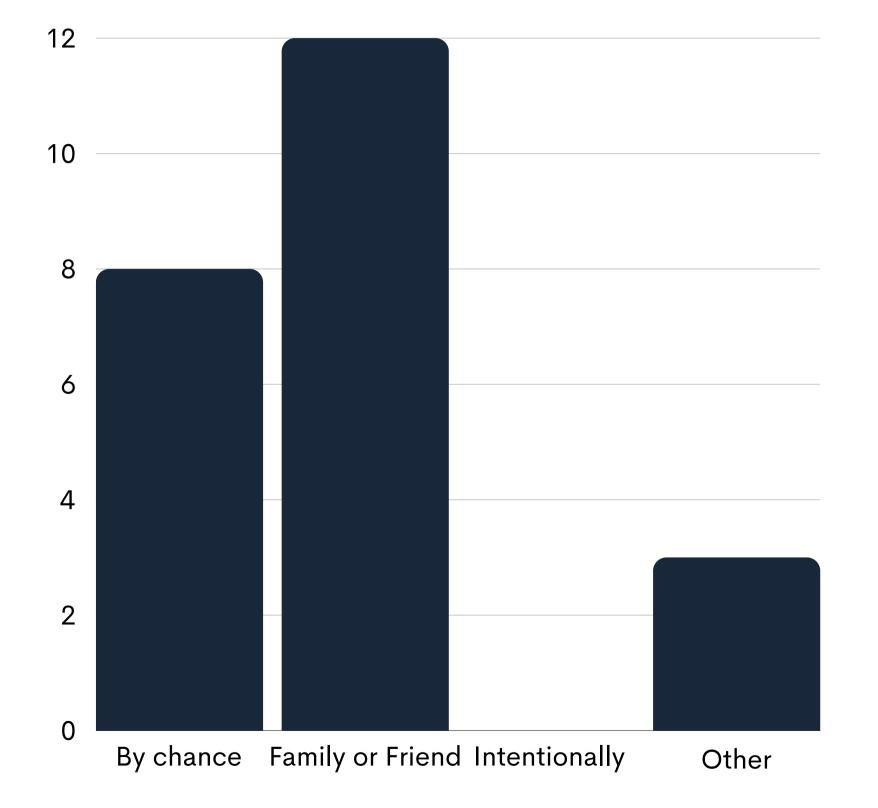

## How did you enter the insurance Market?

#### **Navigating Career Entry**

Many respondents entering the insurance market through graduate schemes indicate the popularity and effectiveness of these structured programs for recent graduates. Still, in recent times, there has been a huge increase in those entering via the Apprenticeship route, which is much welcomed.